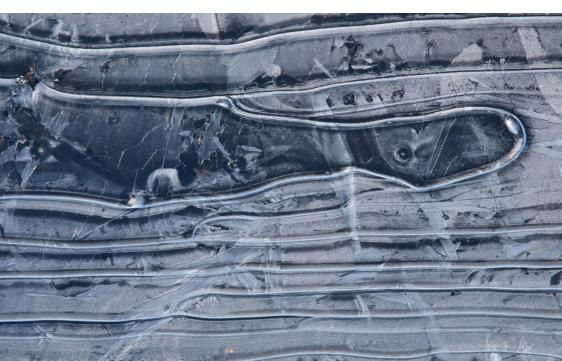

## **Deeper Connection #7 – Imagination**

The world is a much richer place with imagination. Imagination lends meaning to the physical world, adding a layer of understanding and intrigue. It brings mystery and enchantment, as illustrated by this image, transforming a common puddle to a one-eyed creature of the deep, locked in the ice.

Engage your mind's eye to see things from a different perspective. See the magic in the world, dreaming like a child on its back staring at the moving clouds.

Image: Frozen puddle, Lake District.

We facilitate deeper, transcendent experiences of nature, helping people to find purpose, meaning, wholeness and delight. We invite you to take this card when you're next out in nature, to help you experience nature more fully. https://beyondtheview.org.uk